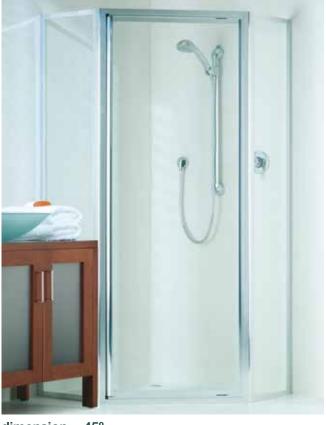

#### dimension - 45°

45° enclosure allows more flexible use of available space. This configuration allows the placement of vanity and toilet on either side of the screen without compromising the door opening.