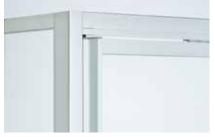

#### full length handle

The unique Dimension full-length moulding is integrated into the door design - creating an extremely strong handle that is convenient to use, yet remains stylish and visually unobtrusive.

#### proven design

The Dimension fully-framed shower screens are ideally suited to any bathroom. Their robust construction guarantees years of trouble-free service.

pivolech