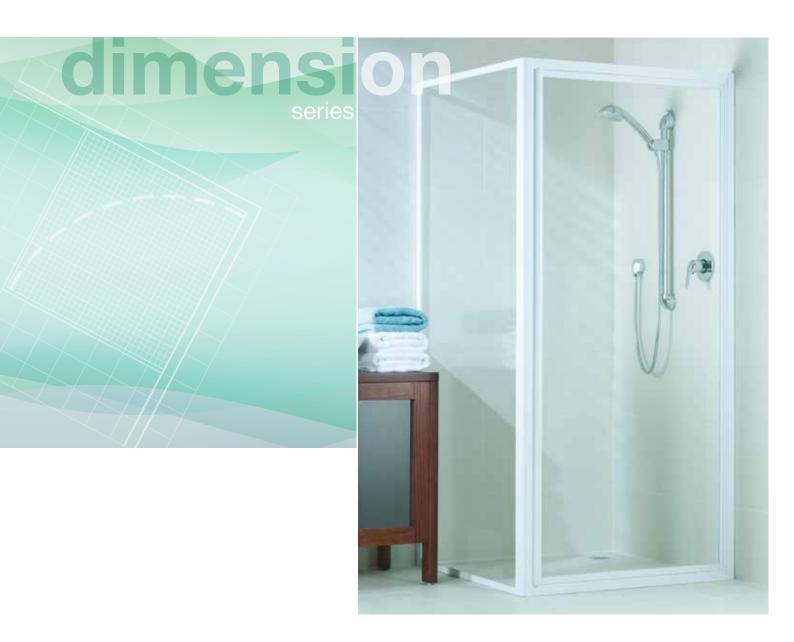

# dimension series

For more than 20 years, Pivotech has produced a range of shower enclosures that set the standard for craftsmanship and value for money. Using the highest quality materials, our systems continue to be an investment in quality and style. Dimension shower enclosures are designed with the versatility to adapt to numerous applications and configurations, combined with the ease of installation and quality of components that our customers rely on.

#### dimension - 90°

The Dimension series is the ideal shower enclosure for the budget-conscious builder. It provides Pivotech quality in a flexible, long-lasting and affordable design.