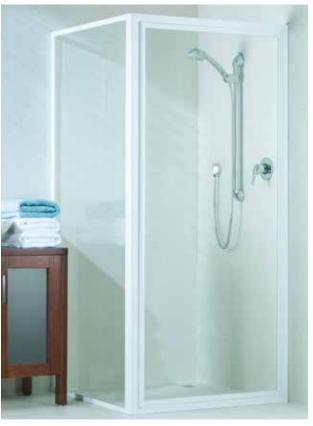

#### dimension - 90°

The Dimension series is the ideal shower enclosure for the budget-conscious builder. It provides Pivotech quality in a flexible, long-lasting and affordable design.