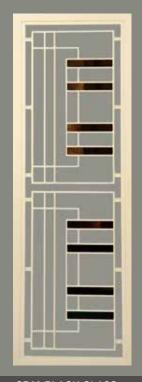

# STUNNING HINGED DOORS

SP28AB

SP30 2 per door

SP17 2 per door

SP36

SP50AB

SP37AB

SP52