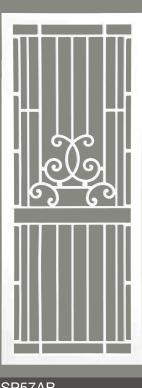

ns: Photos are for illustrative purposes only

TEAL BLUE

**OLIVE GREEN** 



SP65AB RICE PAPER GLASS



SP65AB BLACK GLASS



SP69 BLACK GLASS Side Light French Door: 2 per door



SP65AB RED GLASS



SP61AB BLACK ORCHID



SP62AB RED ORCHID



SP61AB ROSE JEWEL



SP68 AB ROSE JEWEL

Side light



# ART DECO RANGE

# **CHOICE OF COLOURED DISC INSERTS**

- - Bright Red
- Bistro Orange
  - Satin Black
- French Blue
  - \* Colours for illustration purposes only







SP71AB ART DECO ORANGE

SP75AB

SP77 - 2 PER DOOR Aluminium inserts can be coated in any colour from our colour range.









SP35AB SP14AB SP18AB **COLONIAL CASTINGS** 

# STUNNING HINGED DOORS











SP28AB



SP30 2 per door





SP17 2 per door



SP36







SP50AB

SP37AB

SP52

SP53



# ELEGANT HINGED DOORS







SP51AB

SP56

SP55

SP57AB









SP6

2 per door

SP10

SP22



**Standard sizes:** 2.0mm thio 750 × 2400mm 900 × 2400mm 1200 × 2400mm

# FIXING DETAIL

Standard sizes: 2.0mm thick 750 x 2400mm 900 x 2400mm 1200 x 2400mm

Powder coated black

Passed Impact Test AS5041-2003 Passed Lock and Hinge Test AS5041-2003 Passed Australian Sheer Test AS5041

## 750 x 2000mm 900 x 2000mm 1200 x 2000mm



# ADD A TOUCH OF CLASS TO YOUR ENTRANCE... SAFETY AND SECURITY DOORS

The strength and security of 2mm Punched Aluminium mesh in combination with aluminuium decorative panel attached, gives you safety and a very attactive appearance for your main entry.

Our decorative cast panels are available in our full range of colours to choose from.

Aluminium punched mesh is also available in 2 colours: BL