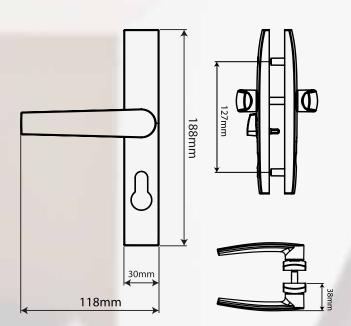

# HINGED BARRIER DOOR LOCK

The CC2075 hinged barrier door lock is made from a zinc die cast body with stainless steel strikes providing the highest level of protection for hinged screen doors.

# **FEATURES**

Contemporary styled furniture

Non handed furniture - suits left handed and right handed doors

3 point kits for additional security available

Fits industry standard cut outs

Zinc diecast lock mechanism and furniture

Mortice lock inside snib

Accepts Euro profile lazy cam cylinder

Suit standard 20mm door thickness

Tested & exceeds Australian & New Zealand AS4145 standard

# How to order CC2075 Barrier Hinged Door Furniture

CC2075 / SB

Furniture Finish