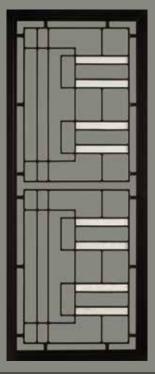

# STUNNING HINGED DOORS

SP28AB

SP30 2 per door

SP17 2 per door

SP36

SP50AB

SP37AB

SP52