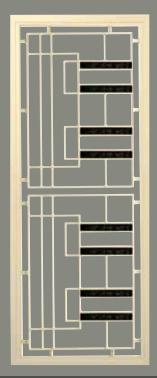

# STUNNING HINGED DOORS

SP28AB

SP30 2 per door

SP17 2 per door

SP36

SP50AB

SP37AB

SP52