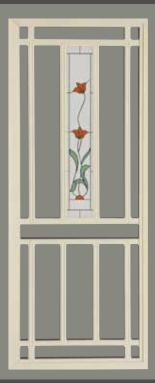

# ART DECO RANGE

# **CHOICE OF COLOURED DISC INSERTS**

- - Bright Red
- Bistro Orange
  - Satin Black
- French Blue
  - \* Colours for illustration purposes only

SP71AB ART DECO ORANGE

SP75AB

SP77 - 2 PER DOOR Aluminium inserts can be coated in any colour from our colour range.