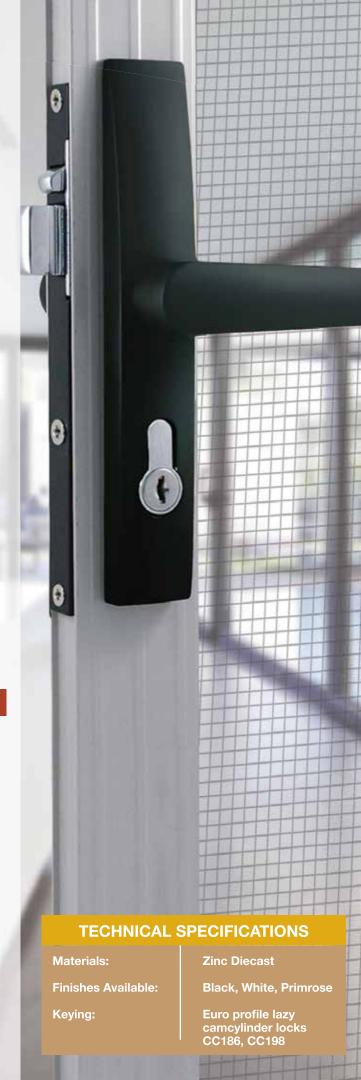

# HINGED BARRIER DOOR LOCK

The CC2075 hinged barrier door lock is made from a zinc die cast body with stainless steel strikes providing the highest level of protection for hinged screen doors.

# **FEATURES**

Contemporary styled furniture

Non handed furniture - suits left handed and right handed doors

3 point kits for additional security available

Fits industry standard cut outs

Zinc diecast lock mechanism and furniture

Mortice lock inside snib

Accepts Euro profile lazy cam cylinder

Suit standard 20mm door thickness

Tested & exceeds Australian & New Zealand AS4145 standard

# How to order CC2075 Barrier Hinged Door Furniture

CC2075 / SB

Furniture Finish