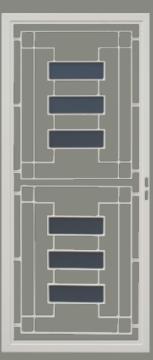

# ADD A TOUCH OF CLASS TO YOUR ENTRANCE... SAFETY AND SECURITY DOORS

The strength and security of 2mm Punched Aluminium mesh in combination with aluminuium decorative panel attached, gives you safety and a very attactive appearance for your main entry.

Our decorative cast panels are available in our full range of colours to choose from.

Aluminium punched mesh is also available in 2 colours: BLACK OR GULL GREY.

The cast panels are chemically attached to the aluminium mesh then riveted on the back with stainless steel rivets.