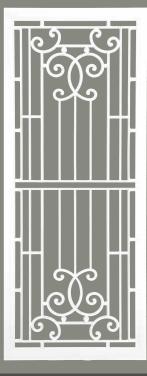

ions: Photos are for illustrative purposes only

TEAL BLUE

**OLIVE GREEN** 



SP65AB RICE PAPER GLASS



SP65AB BLACK GLASS



SP69 BLACK GLASS Side Light French Door: 2 per door



SP65AB RED GLASS



SP61AB BLACK ORCHID



SP62AB RED ORCHID



SP61AB ROSE JEWEL



SP68 AB ROSE JEWEL

Side light



# ART DECO RANGE

# **CHOICE OF COLOURED DISC INSERTS**

- - Bright Red
- Bistro Orange
  - Satin Black
- French Blue
  - \* Colours for illustration purposes only







SP71AB ART DECO ORANGE

SP75AB

SP77 - 2 PER DOOR Aluminium inserts can be coated in any colour from our colour range.









SP35AB SP14AB SP18AB **COLONIAL CASTINGS** 

# STUNNING HINGED DOORS











SP28AB



SP30 2 per door





SP17 2 per door



SP36







SP50AB

SP37AB

SP52

SP53



# ELEGANT HINGED DOORS







SP51AB

SP56

SP55

SP57AB









SP6

2 per door

SP10

SP22



**Standard sizes:** 2.0mm thio 750 × 2400mm 900 × 2400mm 1200 × 2400mm

# FIXING DETAIL

Standard sizes: 2.0mm thick 750 x 2400mm 900 x 2400mm 1200 x 2400mm

Powder coated black

Passed Impact Test AS5041-2003 Passed Lock and Hinge Test AS5041-2003 Passed Australian Sheer Test AS5041

## 750 x 2000mm 900 x 2000mm 1200 x 2000mm



# ADD A TOUCH OF CLASS TO YOUR ENTRANCE... SAFETY AND SECURITY DOORS

The strength and security of 2mm Punched Aluminium mesh in combination with aluminuium decorative panel attached, gives you safety and a very attactive appearance for your main entry.

Our decorative cast panels are available in our full range of colours to choose from.

Aluminium punched mesh is also available in 2 colours: