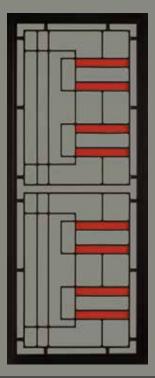

**COLONIAL CASTINGS** 

# STUNNING HINGED DOORS

WITH GLASS INSERTS

Glass insert colour options: Photos are for illustrative purposes only

TEAL BLUE

**OLIVE GREEN** 

SP65AB RICE PAPER GLASS

SP65AB BLACK GLASS

SP69 BLACK GLASS Side Light French Door: 2 per door

SP65AB RED GLASS

SP61AB BLACK ORCHID

SP62AB RED ORCHID

SP61AB ROSE JEWEL

SP68 AB ROSE JEWEL

Side light