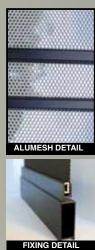

Our decorative cast panels are available in our full range of colours to choose from.

Aluminium punched mesh is also available in 2 colours: BLACK OR GULL GREY.

The cast panels are chemically attached to the aluminium mesh then riveted on the back with stainless steel rivets.

# **BLACK MESH SP72**

Passed Impact Test AS5041-2003 Passed Lock and Hinge Test AS5041-2003 Passed Australian Sheer Test AS5041 Powder coated black or Gull Grey

Standard sizes 750 x 2000mm

Larger sizes available on application

# BLACK MESH SP74

Passed Impact Test AS5041-2003 Passed Lock and Hinge Test AS5041-2003 Passed Australian Sheer Test AS5041 Powder coated black or Gull Grey

**Standard sizes:** 2.0mm thick 750 x 2000mm 900 x 2000mm

Larger sizes available on application

# **GULL GREY MESH SP74**

Passed Impact Test AS5041-2003 Passed Lock and Hinge Test AS5041-2003 Passed Australian Sheer Test AS5041 Powder coated black or Gull Grey

**Standard sizes:** 750 x 2000mm 900 x 2000mm 1200 x 2000mm

Larger sizes available on application.

# **GULL GREY MESH SP72**

Passed Impact Test AS5041-2003 Passed Lock and Hinge Test AS5041-2003 Passed Australian Sheer Test AS5041 Powder coated black or Gull Grey

**Standard sizes:** 750 x 2000mm 900 x 2000mm 1200 x 2000mm