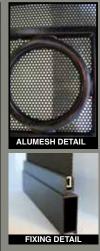

# FIXING DETAIL

Standard sizes: 2.0mm thick 750 x 2400mm 900 x 2400mm 1200 x 2400mm

Powder coated black

Passed Impact Test AS5041-2003 Passed Lock and Hinge Test AS5041-2003 Passed Australian Sheer Test AS5041

Our decorative cast panels are available in our full range of colours to choose from.

Aluminium punched mesh is also available in 2 colours: BLACK OR GULL GREY.

The cast panels are chemically attached to the aluminium mesh then riveted on the back with stainless steel rivets.