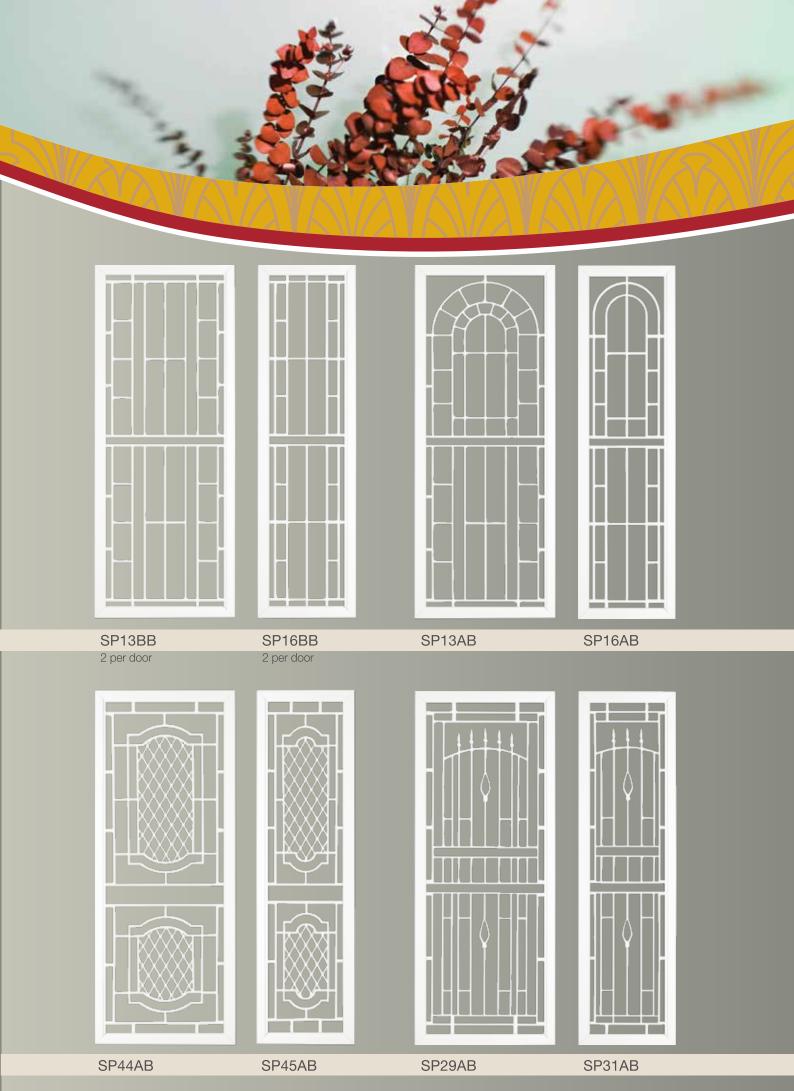

SP35AB SP14AB SP18AB **COLONIAL CASTINGS** 

# STUNNING HINGED DOORS

SP28AB

SP30 2 per door

SP17 2 per door

SP36

SP50AB

SP37AB

SP52