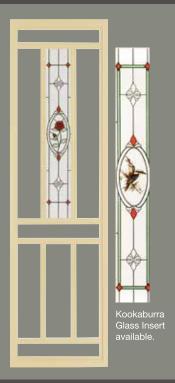

# STUNNING HINGED DOORS

WITH GLASS INSERTS

Glass insert colour options: Photos are for illustrative purposes only

TEAL BLUE

**OLIVE GREEN** 

SP65AB RICE PAPER GLASS

SP65AB BLACK GLASS

SP69 BLACK GLASS Side Light French Door: 2 per door

SP65AB RED GLASS

SP61AB BLACK ORCHID

SP62AB RED ORCHID

SP61AB ROSE JEWEL

SP68 AB ROSE JEWEL

Side light