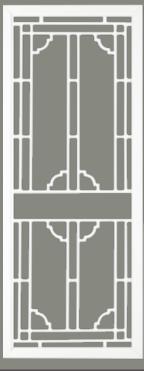

# ART DECO RANGE

# **CHOICE OF COLOURED DISC INSERTS**

- - Bright Red
- Bistro Orange
  - Satin Black
- French Blue
  - \* Colours for illustration purposes only

SP71AB ART DECO ORANGE

SP75AB

SP77 - 2 PER DOOR Aluminium inserts can be coated in any colour from our colour range.