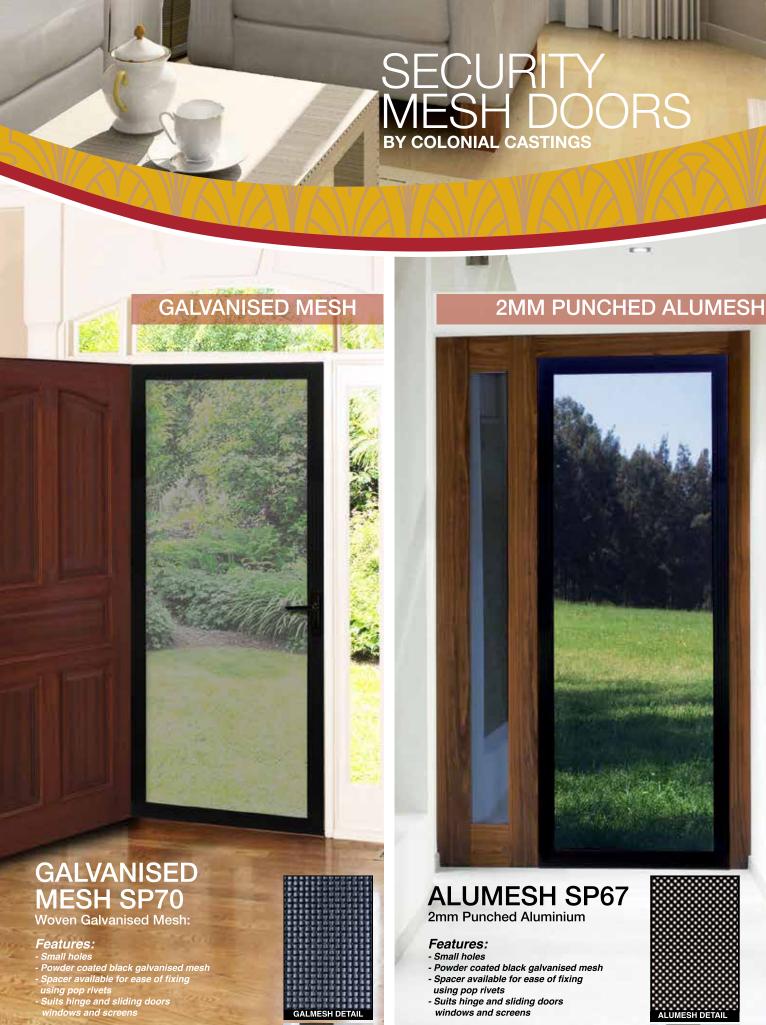

# ADD A TOUCH OF CLASS TO YOUR ENTRANCE... SAFETY AND SECURITY DOORS

The strength and security of 2mm Punched Aluminium mesh in combination with aluminuium decorative panel attached, gives you safety and a very attactive appearance for your main entry.

Our decorative cast panels are available in our full range of colours to choose from.

Aluminium punched mesh is also available in 2 colours: BLACK OR GULL GREY.

The cast panels are chemically attached to the aluminium mesh then riveted on the back with stainless steel rivets.

# **BLACK MESH SP72**

Passed Impact Test AS5041-2003 Passed Lock and Hinge Test AS5041-2003 Passed Australian Sheer Test AS5041 Powder coated black or Gull Grey

Standard sizes 750 x 2000mm

Larger sizes available on application

# BLACK MESH SP74

Passed Impact Test AS5041-2003 Passed Lock and Hinge Test AS5041-2003 Passed Australian Sheer Test AS5041 Powder coated black or Gull Grey

**Standard sizes:** 2.0mm thick 750 x 2000mm 900 x 2000mm

# **GULL GREY MESH SP74**

Passed Impact Test AS5041-2003 Passed Lock and Hinge Test AS5041-2003 Passed Australian Sheer Test AS5041 Powder coated black or Gull Grey

**Standard sizes:** 750 x 2000mm 900 x 2000mm 1200 x 2000mm

# **GULL GREY MESH SP72**

Passed Impact Test AS5041-2003 Passed Lock and Hinge Test AS5041-2003 Passed Australian Sheer Test AS5041 Powder coated black or Gull Grey

**Standard sizes:** 750 x 2000mm 900 x 2000mm 1200 x 2000mm