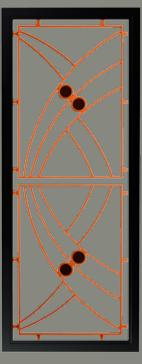

# ART DECO RANGE

# **CHOICE OF COLOURED DISC INSERTS**

- - Bright Red
- Bistro Orange
  - Satin Black
- French Blue
  - \* Colours for illustration purposes only

SP71AB ART DECO ORANGE

SP75AB

SP77 - 2 PER DOOR Aluminium inserts can be coated in any colour from our colour range.