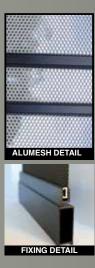

Our decorative cast panels are available in our full range of colours to choose from.

Aluminium punched mesh is also available in 2 colours: BLACK OR GULL GREY.

The cast panels are chemically attached to the aluminium mesh then riveted on the back with stainless steel rivets.

# **BLACK MESH SP72**

Passed Impact Test AS5041-2003 Passed Lock and Hinge Test AS5041-2003 Passed Australian Sheer Test AS5041 Powder coated black or Gull Grey

Standard sizes 750 x 2000mm

Larger sizes available on application

# BLACK MESH SP74

Passed Impact Test AS5041-2003 Passed Lock and Hinge Test AS5041-2003 Passed Australian Sheer Test AS5041 Powder coated black or Gull Grey

**Standard sizes:** 2.0mm thick 750 x 2000mm 900 x 2000mm

Larger sizes available on application

# **GULL GREY MESH SP74**

Passed Impact Test AS5041-2003 Passed Lock and Hinge Test AS5041-2003 Passed Australian Sheer Test AS5041 Powder coated black or Gull Grey

**Standard sizes:** 750 x 2000mm 900 x 2000mm 1200 x 2000mm

Larger sizes available on application.

# **GULL GREY MESH SP72**

Passed Impact Test AS5041-2003 Passed Lock and Hinge Test AS5041-2003 Passed Australian Sheer Test AS5041 Powder coated black or Gull Grey

**Standard sizes:** 750 x 2000mm 900 x 2000mm 1200 x 2000mm