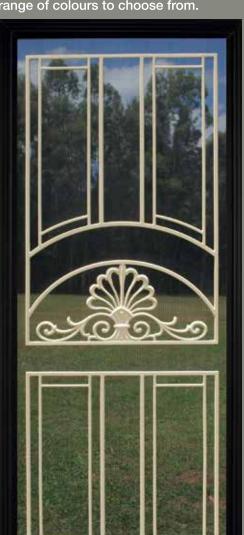

# ART DECO RANGE

# **CHOICE OF COLOURED DISC INSERTS**

- - Bright Red
- Bistro Orange
  - Satin Black
- French Blue
  - \* Colours for illustration purposes only

SP71AB ART DECO ORANGE

SP75AB

SP77 - 2 PER DOOR Aluminium inserts can be coated in any colour from our colour range.