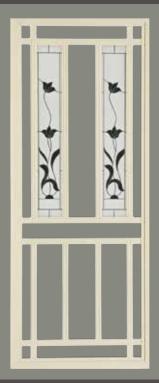

# ART DECO RANGE

# **CHOICE OF COLOURED DISC INSERTS**

- - Bright Red
- Bistro Orange
  - Satin Black
- French Blue
  - \* Colours for illustration purposes only

SP71AB ART DECO ORANGE

SP75AB

SP77 - 2 PER DOOR Aluminium inserts can be coated in any colour from our colour range.