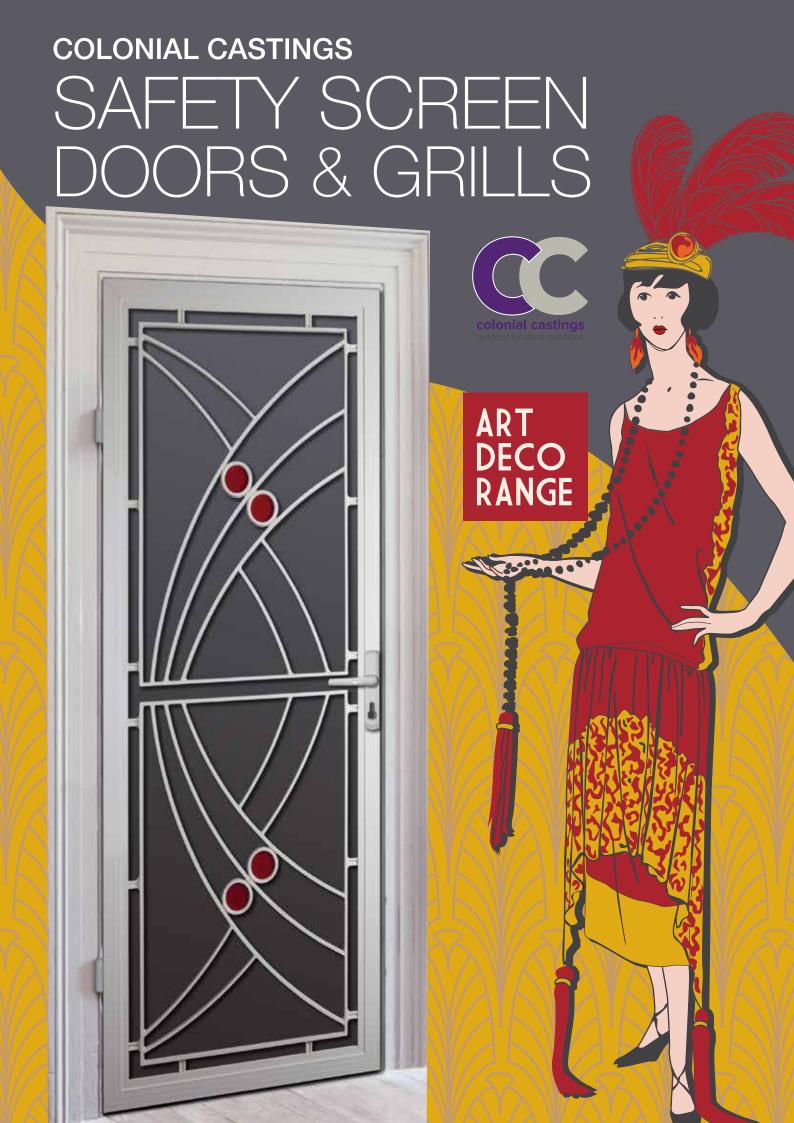

# ART DECO RANGE

# **CHOICE OF COLOURED DISC INSERTS**

- - Bright Red
- Bistro Orange
  - Satin Black
- French Blue
  - \* Colours for illustration purposes only

SP71AB ART DECO ORANGE

SP75AB

SP77 - 2 PER DOOR Aluminium inserts can be coated in any colour from our colour range.