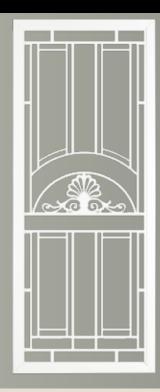

# ART DECO RANGE

# **CHOICE OF COLOURED DISC INSERTS**

- - Bright Red
- Bistro Orange
  - Satin Black
- French Blue
  - \* Colours for illustration purposes only

SP71AB ART DECO ORANGE

SP75AB

SP77 - 2 PER DOOR Aluminium inserts can be coated in any colour from our colour range.