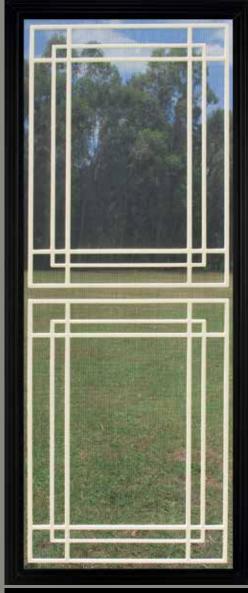

SP22

**Standard sizes:** 2.0mm thio 750 × 2400mm 900 × 2400mm 1200 × 2400mm

## 750 x 2000mm 900 x 2000mm 1200 x 2000mm